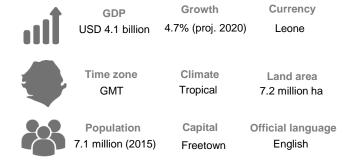

# **Invest in Tourism**

## Sierra Leone at a glance



## Why invest in Sierra Leone?

- Strategic access to markets, boasting a natural deep water harbour. By plane: 3h from Lagos, 4h from Brazil, 6h from Europe, 8h from North America, 11h from China.
- Social and political stability. An investor-minded government. Heavy investment in infrastructure to facilitate trade.
- Duty free access to global markets (EU, USA, ECOWAS, Mano River Union).
- First mover advantage: total arable land of 5.4 million ha.
- Attractive fiscal and non-fiscal investment incentives.
- 6 Population young and eager to work.

## Investment opportunities in tourism



#### Capitalise on momentum from GoSL

Tourism as one of the priorities for economic diversification. New visa on arrivals and reduction in airport charges (2019). Investment in infrastructure underway